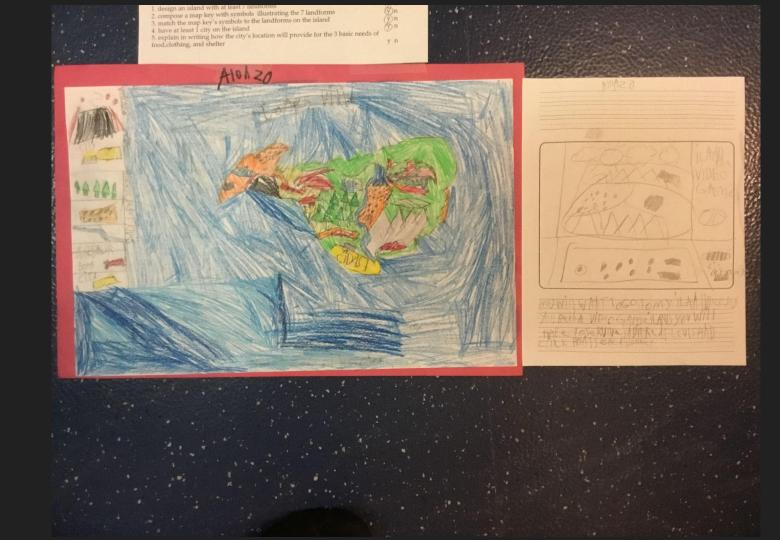

- design an island with at least 7 landforms
  compose a map key with symbols illustrating the 7 landforms
  match the map key's symbols to the landforms on the island
  have at least 1 city on the island
  sexplain in writing how the city's location will provide for the 3 basic needs of food, clothing, and shelter