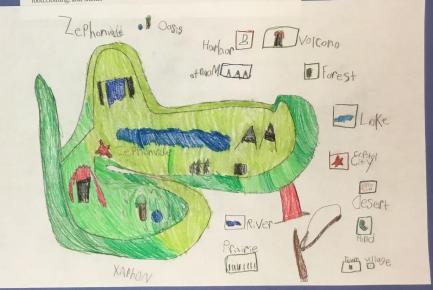

# Checklist for My Island ZePhon-York-mong

- design an island with at least 7 landforms
  compose a map key with symbols illustrating the 7 landforms
  match the map key's symbols to the landforms on the island
  have at least 1 city on the island
- 5. explain in writing how the city's location will provide for the 3 basic needs of food, clothing, and shelter