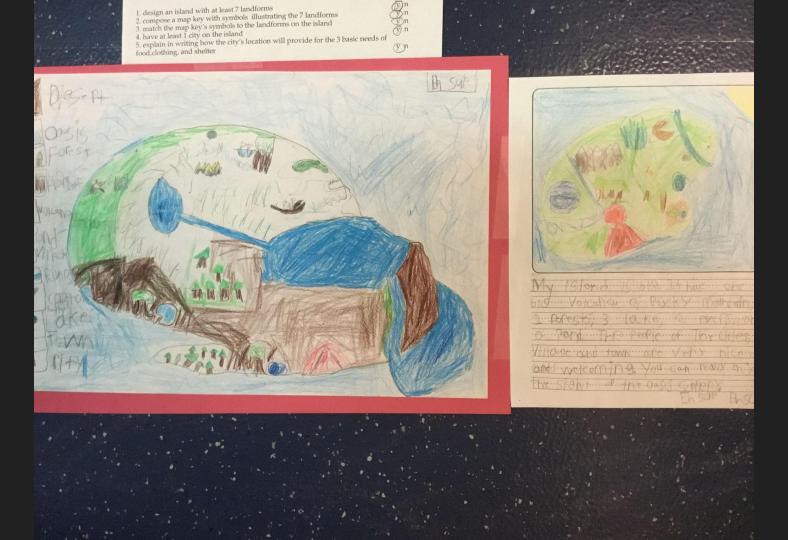

People will want to visit my Island because They can take there kids to waterfalks. and they can visit meeting. They can go camping. They see a point they can make a complice They can see