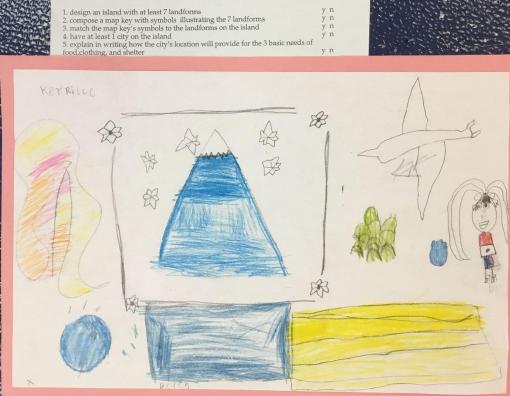

# 3rd Grade Sharing the Planet

Ms. Thomas' class

- design an island with at least 7 landforms
  compose a map key with symbols illustrating the 7 landforms
  anatch the map key's symbols to the landforms on the island
  have at least 1 city on the island
  seplain in writing how the city's location will provide for the 3 basic needs of food.clothing, and shelter